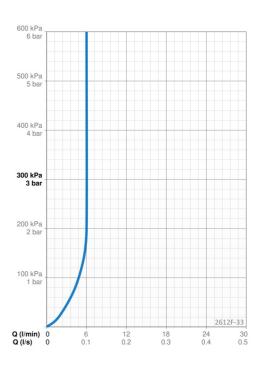

## **Tekniset tiedot**

## Virtaamatiedot

| Virtaama 300 kPa (virtauksenrajoittimin)<br>Painehäviö virtaamalla (0.1 l/s) | 0.1l/s              |  |
|------------------------------------------------------------------------------|---------------------|--|
|                                                                              | 210 kPa             |  |
| Tekniset ominaisuudet                                                        |                     |  |
| Lämmin vesi                                                                  | max. +70°C          |  |
| Käyttöpaine                                                                  | 50 - 1000 kPa       |  |
| Liitäntäkoko                                                                 | G3/8                |  |
| Ulottuma                                                                     | 109 mm              |  |
| Takaisinimusuojaus (EN1717)                                                  | нс                  |  |
| Materiaali                                                                   | Messinki            |  |
| Määräykset                                                                   |                     |  |
| EN standardi                                                                 | EN 817              |  |
| Ääniluokka                                                                   | I (ISO 3822)        |  |
| Hyväksynnät ja Deklaraatiot                                                  |                     |  |
| STF sertifikaatti                                                            | EUFI29-23002169-TH1 |  |