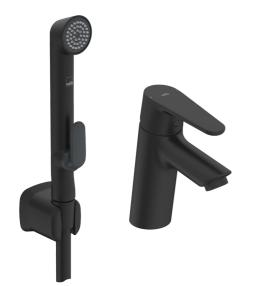

## 2612F-33 Oras Optima Pesuallashana

EAN: 6414150102288 LVI: 6110476 static.oras.com/2612F-33

Pesuallashana jossa Bidetta-käsisuihku ja joustavat kytkentäputket. Virtaama 6 l / min. Mattamusta.

Oras Optima on täydellinen valinta mihin tahansa kylpyhuoneeseen, ja sen laatuun voit luottaa tarpeistasi riippumatta. Kestävä ja pitkäikäinen sekä muotoilultaan että käyttöiältään – tämä hana tuo iloa ja käyttömukavuutta vuosiksi eteenpäin. Toiminnalliset ratkaisut ja harkitut yksityiskohdat tarjoavat uudenlaisen käyttökokemuksen.

- Pesuallas
- Yksiote, Bidetta
- Tasoasennus
- Mattamusta
- Kiinteä juoksuputki
- Poresuutin sisältää virtauksenrajoittimen
- Yksi käyttövipu/kahva, Kuuma/Kylmä symbolit
- Käsisuihku, Suihkupidike, Suihkuletku (1750 mm)
- Bidetta-käsisuihku
- Lämpötilan ja virtaaman rajoitusmahdollisuus
- ø 30 mm säätöosa
- Joustavat kytkentäputket
- Sisärunko sinkinkadonkestäväa messinkiä, 3S-Installation kiinnitysjärjestelmä
- Ilman vipupohjaventtiiliä