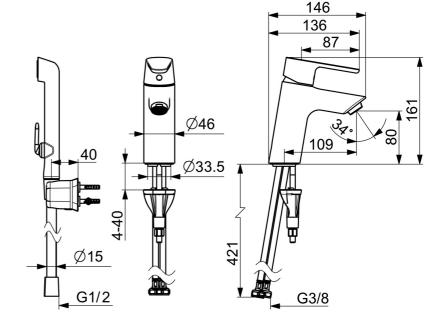

## Virtaamatiedot

| Virtaama 300 kPa (virtauksenrajoittimin)<br>Painehäviö virtaamalla (0.1 l/s) | 0.1l/s              |  |
|------------------------------------------------------------------------------|---------------------|--|
|                                                                              | 210 kPa             |  |
| Tekniset ominaisuudet                                                        |                     |  |
| Lämmin vesi                                                                  | max. +70°C          |  |
| Käyttöpaine                                                                  | 50 - 1000 kPa       |  |
| Liitäntäkoko                                                                 | G3/8                |  |
| Ulottuma                                                                     | 109 mm              |  |
| Takaisinimusuojaus (EN1717)                                                  | нс                  |  |
| Materiaali                                                                   | Messinki            |  |
| Määräykset                                                                   |                     |  |
| EN standardi                                                                 | EN 817              |  |
| Ääniluokka                                                                   | I (ISO 3822)        |  |
| Hyväksynnät ja Deklaraatiot                                                  |                     |  |
| STF sertifikaatti                                                            | EUFI29-23002169-TH1 |  |